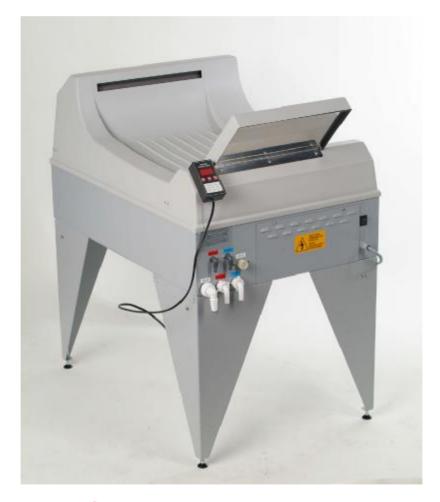

# Colonta INDX 900 NDT X-Ray-Filmprocessor

COLENTA Industrial X-Ray Film Processor:

TYPE: INDX 900 For all standard Industrial X-Ray Films

05/2004 AN

document no.: N1- 14\_0.pdf

page 1/5

#### **Technical Specifications**

Processing applications: All type of Industrial X-Ray films

Film thickness: min. 0.10 mm

Material width: min. 6 cm (2.36") - max. 36 cm (14")

Material length: min. 10 cm (4")