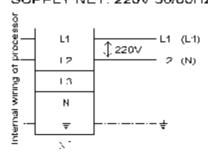

### **Power Supply:**

**INDX 900** 

230V~ 50/60Hz

1,7 kW 13 A

ATTENTION:

PROCESSOR TO BE CONNECTED TO SUPPLY NET: 220V 50/60Hz

In case the above voltages are not available at site, please contact your local dealer or the factory for rewiring advice.