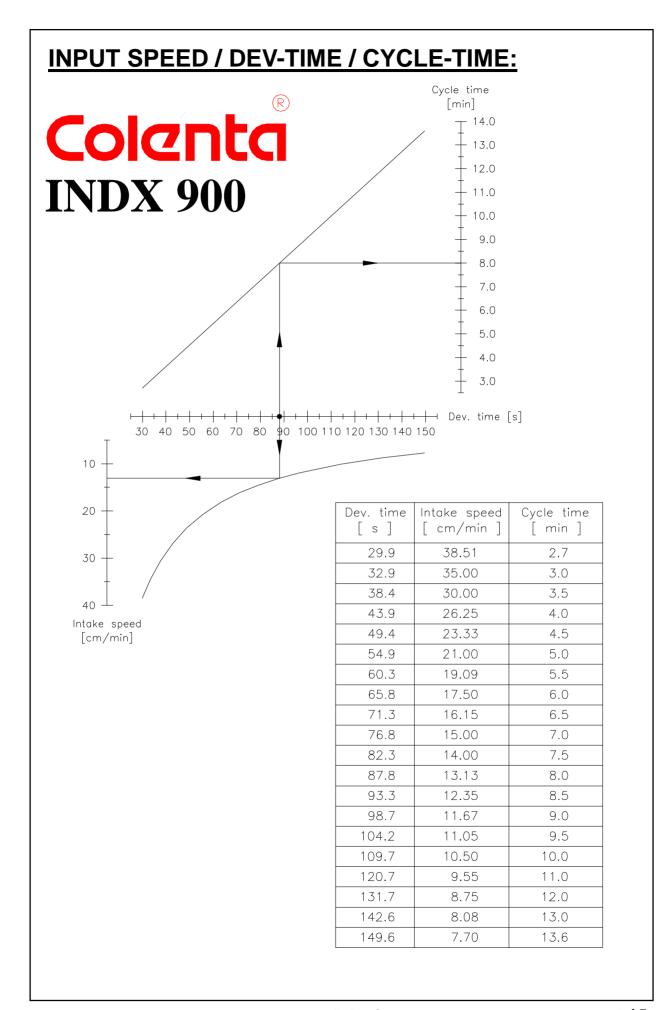

min.30 sec max. 150 sec Time in Developer: 38 cm/min Intake Speed: 8 cm/min

2,7 min (162 sec) Cycle Time: 13,6 min (816 sec)

(see the table on one of the next page)

**INDX 900** 

Tank capacity -Developer: 2.6 L