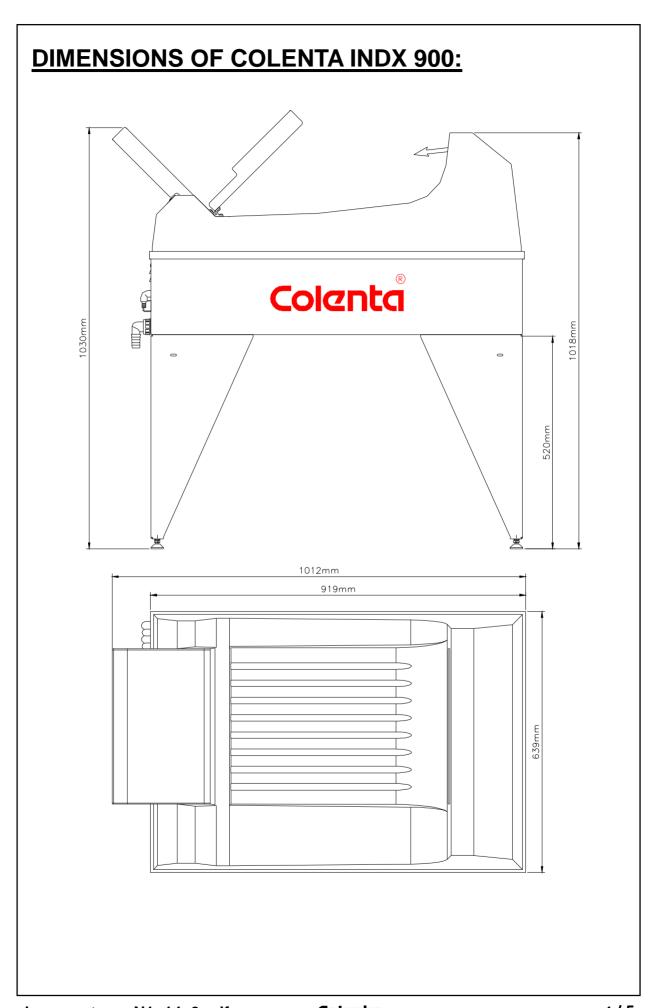

#### **Technical Specifications**

Processing applications: All type of Industrial X-Ray films

Film thickness: min. 0.10 mm

Material width: min. 6 cm (2.36") - max. 36 cm (14")

Material length: min. 10 cm (4")